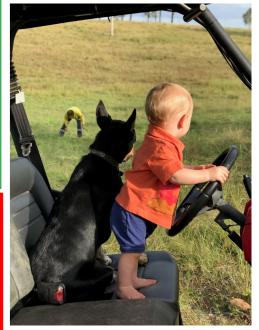

nca Sparshott Tannum Rock Pools, Charmaine Higgins Weeping Fig Tree.



#### Gladstone Saiki Sister City Advisory Committee invites all photographers of the Gladstone Region to capture the spirit of Central Queensland's lifestyle, people and environment for...

# **INTERCITY IMAGES** 2019



The annual photographic exchange opens with a display of all Gladstone Region's entries at the Gladstone Regional Art Gallery & Museum from 13 April - 25 May 2019

Thirty entries will be selected from the display to be shown alongside those of Saiki City photographers in our Japanese Sister City during June / July 2019

The combined Saiki and Gladstone photographs will then travel back to Gladstone to be displayed at the Gladstone Regional Art Gallery & Museum from 24 August - 12 October 2019

















**TERMS & CONDITIONS OF ENTRY** 

## **INTERCITY IMAGES 2019**

| 1.<br>2.<br>3.<br>4.<br><b>5.</b><br>6.<br>7.<br>8.<br>9.<br>10.<br>11.<br>12.<br>13.<br>14. | Entry is open to all Gladstone Regional Council residents.<br>Entries to the competition must have been taken in the 12 months prior to the closing date of <b>5pm</b> , <b>Saturday 30 March 2019</b> , be of local content, and the entrant's original work.<br>A maximum of two entries per person will be accepted.<br>Both colour and black & white images are eligible. Transparencies & digital images printed on photographic<br>paper are eligible but should not be manipulated (altered). Digital images must be a minimum of 1MB and be<br>available for reprinting and enlarging in a JPEG (.jpg) format on a CD, memory stick or by email