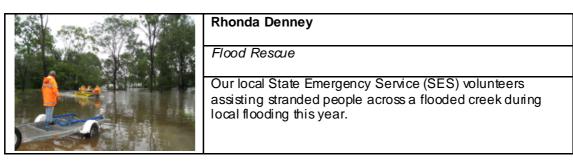

| NO POST | Dian Crumblin                                                                                         |
|---------|-------------------------------------------------------------------------------------------------------|
|         | Surveying flood Damage on Calliope River                                                              |
|         | Husband and Dixie our dog surveying trees left on Calliope<br>Bridge after the floods, February 2012. |