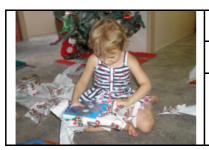

#### Christmas

Christmas is a great time for family get togethers; and the unwrapping of presents is part of the fun.

Waiting for the Muster

The cattle dogs wait by the fence until the musterers are ready to begin.