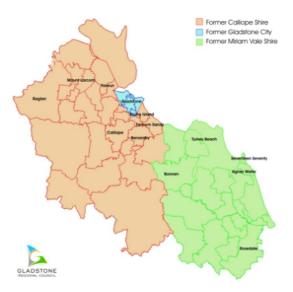

The Gladstone Regional Council area is located in Central Queensland, about 550km north of Brisbane.

The Council area encompasses a total land area of about 10,500 square kilometres, induding national parks, state forests, coastline, beaches and islands.