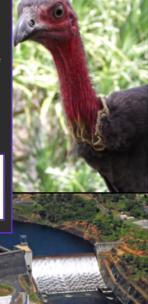

| Dee Egner                                                                                                                                           |
|-----------------------------------------------------------------------------------------------------------------------------------------------------|
| What?? Who??                                                                                                                                        |
| I was photographing this inquisitive "Bush (Brush) Turkey",<br>when she just kept coming straight for me. Taken at the<br>Toondoon Botanic Gardens. |