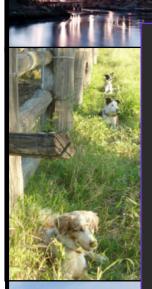

#### Christmas

Christmas is a great time for family get togethers; and the unwrapping of presents is part of the fun.

Waiting for the Muster

The cattle dogs wait by the fence until the musterers are ready to begin.