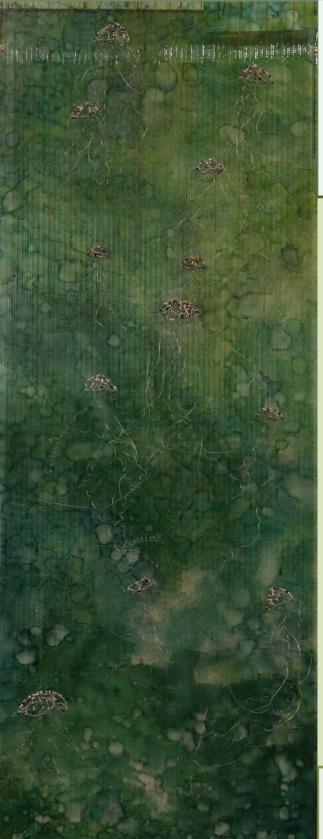

Image: People's Choice Winner 2017, Jellyfish by Naomi-Jon Redshaw

(Yr 11 Chanel College) Photographer: E. Korotkaia