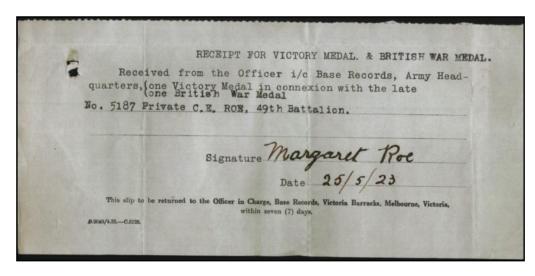

### Right:

Receipt for Victoria Medal and British War Medal given to Margaret Roe on behalf of Cornelius Roe in 1923. Collection: Courtesy of National Archives of Australia: B2455, ROE CORNELIUS EDWIN