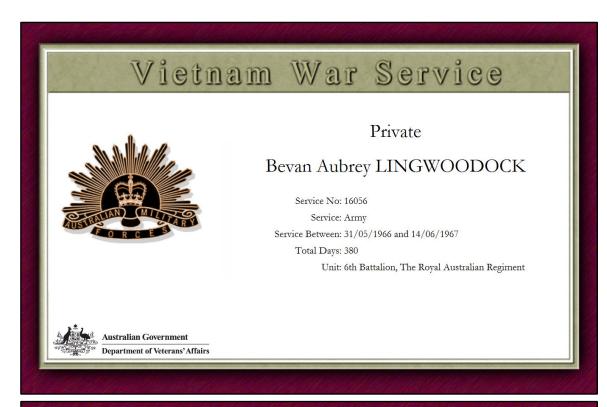

rres Strait \* 1st Battalion, the Royal Australian Regiment
Australian Army



### \* Deceased

Above:

War Service Record of Pastor Stephen Geesu. Courtesy of the Australian Government Department of Veteran Affairs

Right:

Pastor Stephen Geesu (Cropped). Image courtesy of the Geesu family supplied by Gladstone News Weekly



# Korean War (1950 - 1956)

George Stanley Pickwick Jnr (Goominge) (Gooreng Gooreng) \* Walter Johnson Pickwick (Gooreng Gooreng) \*

No other documents available at this time.

Any additional record information or images on these Servicemen, it would be greatly appreciated.



**SERVING COUNTRY** – CENTENARY & BEYOND

# Vietnam War (1962 - 1975)

Bevan Lingwoodock (Kabi Kabi)
Leo Lingwoodock (Kabi Kabi)

óth Battalion, the Royal Australian Regiment
Australian Army





\* Deceased

Top:

Vietnam Service Record of Bevan Aubrey Lingwoodock. Courtesy of the Australian Government, Department of Veteran Affairs

Right:

Vietnam Service Record of Leo Robert Lingwoodock. Courtesy of the Australian Government, Department of Veteran Affairs

# Civil Construction Corps Gladstone

# Hector Johnson (Gooreng Gooreng) \* Norman Buller (Gooreng Gooreng) \* George Stanley Pickwick Snr (Gooreng Gooreng) \*

In March 1942 the War Cabinet accepted a recommendation for the creation of a Civil Constructional Corps (CCC), which would undertake war-related construction projects within Australia. The Corps was formed as a civilian rather than military organisation and comprised volunteers and persons called up under military impressment. Most were over 35 years of age. The