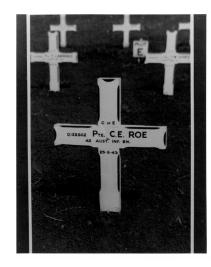

### Roll of Honour - Cornelius Edwin Roe

Service Number: 5187

Rank: Private

Unit: 49th Australian Infantry Battalion

Service: Australian Army

Conflict: First World War, 1914-1918

Date of death: 06 April 1917

Place of death: France

Place of association: Miriam Vale, Australia

Cemetery or memorial details: Villers-Bretonneux Memorial, Villers-Bretonneux,

Picardie, France

Source: AWM145 Roll of Honour cards, 1914-1918 War, Army

### Above:

WW1 Roll of Honour listing from the Australian War Memorial for Private Cornelius Edwin Roe, Killed in action, aged 20, France.