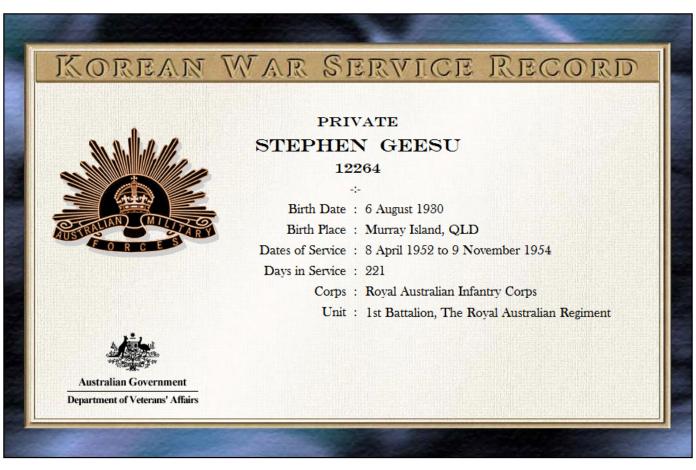

|

# Korean War (1950 - 1956)

Pastor Stephen Geesu, Murray Island (Mer) Torres Strait \* 1st Battalion, the Royal Australian Regiment
Australian Army



### \* Deceased

Above:

War Service Record of Pastor Stephen Geesu. Courtesy of the Australian Government Department of Veteran Affairs

Right:

Pastor Stephen Geesu (Cropped). Image courtesy of the Geesu family supplied by Gladstone News Weekly



# Korean War (1950 - 1956)

George Stanley Pickwick Jnr (Goominge) (Gooreng Gooreng) \* Walter Johnson Pickwick (Gooreng Gooreng) \*

No other documents available at this time.

Any additional record information or images on these Servicemen, it would be greatly appreciated.



**SERVING COUNTRY** – CENTENARY & BEYOND

# Vietnam War (1962 - 1975)

Bevan Lingwoodock (Kabi Kabi)
Leo Lingwoodock (Kabi Kabi)

óth Battalion, the Royal Australian Regiment
Australian Army





\* Deceased

Top:

Vietnam Service Record of Bevan Aubrey Lingwoodock. Co