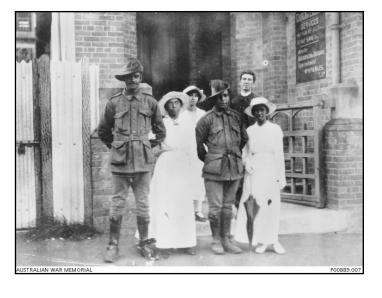

### SERVING COUNTRY - CENTENARY & BEYOND

In association with this year's NAIDOC Week theme 'Serving Country - Centenary & Beyond' a number of local Indigenous service people are remembered.

20 June - 16 August 2014

We thank the local community for their images included in this exhibition celebrating Aboriginal and Torres Strait Islander culture in the Region.

If anyone from the community would like to share their family history through photographs or records with the Gallery & Museum, we are always interested in adding to the historical archives.