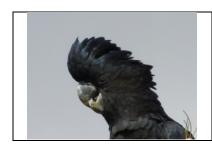

#### Natalia Muszkat Kids at play This was taken at the annua

This was taken at the annual Dad's day out that happens at the PCYC. Kids were trying to catch the huge flying shark.

|  | Kathy O'Brien<br>Ice creams at Grandma and Pa's Place<br>My two Grandsons Matthew (left) and Thomas (right) taking<br>time out to have an icecream at our place. |
|--|------------------------------------------------------------------------------------------------------------------------------------------------------------------|
|--|------------------------------------------------------------------------------------------------------------------------------------------------------------------|