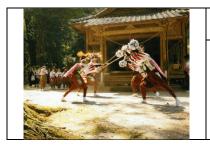

|                   | <b>17. Kiichi Yano</b><br>Good harvest prayer |
|-------------------|-----------------------------------------------|
|                   |                                               |
|                   |                                               |
|                   |                                               |
| The second second |                                               |