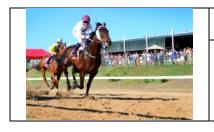

# Brenda Strong

Get your backside trackside Almost once a month Gladstone pulls out the frocks, heels and bowties and get their backside trackside.