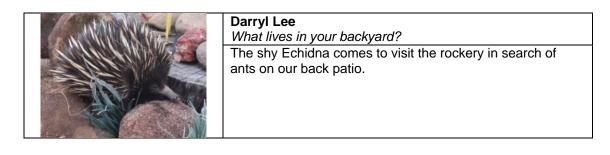

Graham McDonald Red Tailed Black Cockatoo Red Tailed Black Cockatoo keeping a close eye on Passerby whilst feeding atop a Casuarina tree at Wyndham Park, Boyne Island.