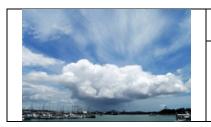

## Marguerita Dobrinin

A Big Sky It is quite common in our area to see what I call a 'big sky'. This example occurred as rain clouds approached the Gladstone Marina whilst I was taking photos and I was struck by the impressive display overhead.