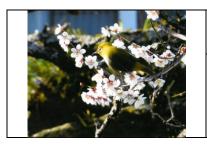

# Intercity Images 2013 Saiki City's 20 Selected Images

**1. Nobuo Inoue** Symbol city bird "Mejiro (Japanese white eye)"

**2. Nobuo Inoue** A festival in spring

**3. Yutaka Hidaka** Stick dance (Traditional dance)