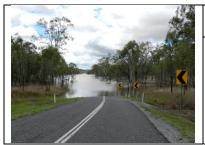

nvolved in such a worthwhile event. With the recent flooding in our local area, there was plenty of rubbish to be found along the banks of our beautiful Boyne River. Volunteers braved hot, humid conditions and plagues of mosquitoes to do their part in making our community a better place to live! I am very proud of each and every one of them and can rest assure that the future of our environment is safe in the hands of our younger generation.



## Ruth Crosson

Entertainers

Stilt walkers entertain crowds at Ecofest in Tondoon Botanic Gardens.



## Marguerita Dobrinin

A Big Sky It is quite common in our area to see what I call a 'big sky'. This example occurred as rain clouds approached the Gladstone Marina whilst I was taking photos and I was struck by the impressive display overhead.



#### **Bev Duver** Road Closed

Flood waters on the road to Boynedale.



#### **Brian Farber**

Botanic to Bridge Each year, Gladstone coprorations sponsor the Botanic to Bridge event. Participants can walk or run 8km from the Botanic Gardens or a shorter course of 3km to the harbour marina. In 2012 participants were issued with blue T-shirts but could wear their own colours or costumes. Some of the 4000 plus participants are shown in this photo walking up Goondoon Street in the city centre.



#### Lidia Godijn

Wu Tao on the Tannum Sands Esplanade On Thursday mornings a group of women practice a form of dance exercise called Wu Tao on the Esplanade near Wild Cattle Creek, Tannum Sands. This is followed by a session



# Julia Hortin

Yellow On Black Image capturing some of the diversi