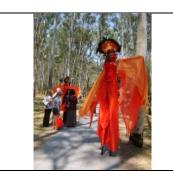

## Ruth Crosson

Entertainers

Stilt walkers entertain crowds at Ecofest in Tondoon Botanic Gardens.