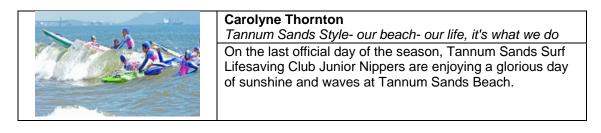

#### Lidia Godijn

Wu Tao on the Tannum Sands Esplanade On Thursday mornings a group of women practice a form of dance exercise called Wu Tao on the Esplanade near Wild Cattle Creek, Tannum Sands. This is followed by a session