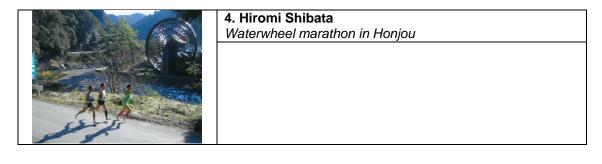

Callemondah surrounded by walking trails, gave way to flood water during Ex Cyclone Oswald on Australia day. The Gladstone Power Station can be seen amongst the storm clouds in the background.



|--|

|  | Robeya<br>Catching Bait<br>A young Queenslander is casting his net to catch prawns<br>as bait for fishing. 1770 Qld. |
|--|----------------------------------------------------------------------------------------------------------------------|
|--|----------------------------------------------------------------------------------------------------------------------|

# Intercity Images 2013 Saiki City's 20 Selected Images



**1. Nobuo Inoue** Symbol city bird "Mejiro (Japanese white eye)"



**2. Nobuo Inoue** A festival in spring



**3. Yutaka Hidaka** Stick dance (Traditional dance)



|                                  | 5. Yasuhide Kazato<br>Scenery from Shiroyama |
|----------------------------------|----------------------------------------------|
| allow the surger of the first of |                                              |
| and the second second            |                                              |
|                                  |                                              |

| 6. Yoshitaka Hashimoto<br>Japanese whitefish fishing |  |
|------------------------------------------------------|--|
|                                                      |  |
|                                                      |  |

| Of the second se | 7. Saori Kiyomatsu  |  |
|-----------------------------------------------------------------------------------------