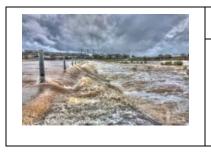

# Richard Williams

Lake Callemondah in flood The normally serene Lake Callemondah surrounded by walking trails, gave way to flood water during Ex Cyclone Oswald on Australia day. The Gladstone Power Station can be seen amongst the storm clouds in the background.