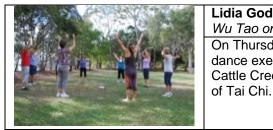

#### Lidia Godijn

Wu Tao on the Tannum Sands Esplanade On Thursday mornings a group of women practice a form of dance exercise called Wu Tao on the Esplanade near Wild Cattle Creek, Tannum Sands. This is followed by a session