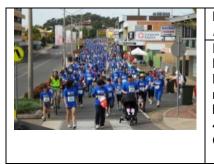

#### **Brian Farber**

Botanic to Bridge Each year, Gladstone coprorations sponsor the Botanic to Bridge event. Participants can walk or run 8km from the Botanic Gardens or a shorter course of 3km to the harbour marina. In 2012 participants were issued with blue T-shirts but could wear their own colours or costumes. Some of the 4000 plus participants are shown in this photo walking up Goondoon Street in the city centre.