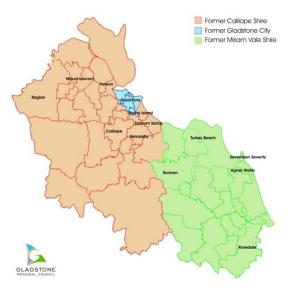

**The Gladstone Regional Council** area is located in Central Queensland, about 550km north of Brisbane.

The Council area encompasses a total land area of about 10,500 square kilometres, including national parks, state forests, coastline, beaches and islands.

Major industries include: an alumina refinery, an aluminium smelter, a power station and port facilities. Rural land is used mainly for cattle grazing, with some grain growing, fodder cropping, timber and tropical fruit production.