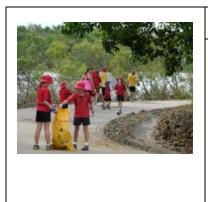

#### Holly Clow

Boyne kids Clean up

Each year, the students of Boyne Island State School roll up their sleeves and get their hands dirty to assist in the school's Clean Up Australia Day efforts. It is always wonderful to see such an enthusiastic bunch of students getting involved in such a worthwhile event. With the recent flooding in our local area, there was plenty of rubbish to be found along the banks of our beautiful Boyne River. Volunteers braved hot, humid conditions and plagues of mosquitoes to do their part in making our community a better place to live! I am very proud of each and every one of them and can rest assure that the future of our environment is safe in the hands of our younger generation.