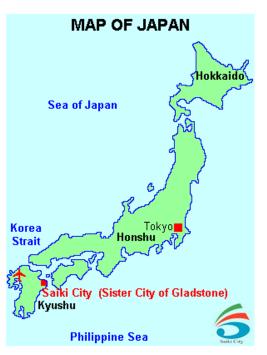

**Area** 10,500km<sup>2</sup> **Population** 60,316 (as at 2010)

**Saiki City**, in Oita Prefecture, is located on Japan's southern island of Kyushu, about 780km south-west of Tokyo, and 150km east of Fukuoka City. It is the fifth largest city in the eastern prefecture of Oita, and the centre of the south-east region of Oita. Saiki is pleasantly located on Saiki bay, part of the Bungo Channel that feeds the Inland Sea of Japan (Setonaikai).

Situated on the coastline, Saiki experiences mild weather all year round, due to the influence of the warm currents along the Bungo Channel. Rainfall is most prevalent from June to early July, and the chance of snow is limited.